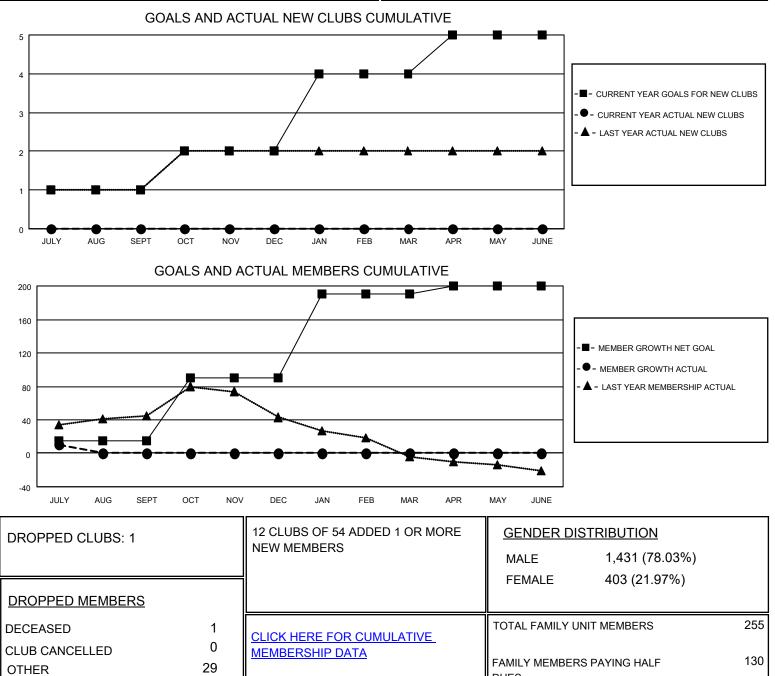

## LOCATION CALIFORNIA

District 4 A1

Results as of: 7/31/2021

| Clubs                 |               |           |               | Members               |                         |                         |                                                    |
|-----------------------|---------------|-----------|---------------|-----------------------|-------------------------|-------------------------|----------------------------------------------------|
| RESULTS FOR 2021-2022 |               |           |               | RESULTS FOR 2021-2022 |                         |                         |                                                    |
| QUARTER               | NEW CLUB GOAL | NEW CLUBS | DROPPED CLUBS | QUARTER               | MBER GROWTH NET<br>GOAL | MEMBER GROWTH<br>ACTUAL | DROPPED<br>MEMBERS ACTUAL<br>(including transfers) |
| JULY/AUG/SEPT         | 1             | 0         | 1             | JULY/AUG/SEPT         | 15                      | 42                      | 30                                                 |
| OCT/NOV/DEC           | 1             | 0         | 0             | OCT/NOV/DEC           | 75                      | 0                       | 0                                                  |
| JAN/FEB/MAR           | 2             | 0         | 0             | JAN/FEB/MAR           | 100                     | 0                       | 0                                                  |
| APR/MAY/JUNE          | 1             | 0         | 0             | APR/MAY/JUNE          | 10                      | 0                       | 0                                                  |